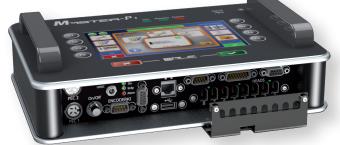

### PERFORMANCES

CPU - Quad-core Cortex-A72 (ARM v8) 64-bit at 1.5GHz

**LCD** - Touch Screen 7" HD

**USB** - 2 X USB Host ports

RS232 - 1 COM Port (+1 optional)

TCP/IP Ethernet 10/100/1000 Gibabit

**Wi-Fi** - 802-11n (150mbps) (Optional)

### SPECIFICATIONS

Weight

Housing **Electrical Specifications** 

Operating Environment

IP degree Conformity - 2.3 Kg (Dimensions below)

- Anodised Aluminium

- 12vdc external power supply - 120W

- From 5 to 45°C

Humidity from 0 to 90% (non condensing)

- IP20

- EMC Directive 2014/30/EU

- RoHS 2011/65/EU

- Low voltage directive (LVD) 2014/35/EU