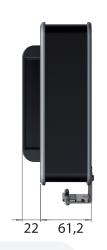

2 X USB Host ports

RS232 - 1 COM Port (+1 optional)

TCP/IP Ethernet 10/100/1000 Gibabit

**Wi-Fi** - 802-11n (150mbps) (Optional)

### SPECIFICATIONS

Weight

Housing **Electrical Specifications** 

Operating Environment

IP degree Conformity - 2.3 Kg (Dimensions below)

- Anodised Aluminium

- 12vdc external power supply - 120W

- From 5 to 45°C

Humidity from 0 to 90% (non condensing)

- IP20

- EMC Directive 2014/30/EU

- RoHS 2011/65/EU

- Low voltage directive (LVD) 2014/35/EU

#### OTHER SPECIFICATIONS

Interface Compatibility Accessories

- Codex Design Software Windows Driver ZPL2 Nicelabel Database
- Encoder Weighing devices Barcode Scanners PLC CSV Beacon Alarm ERP software REST API and JSON
- Mounting kit Manuals USB Memory Stick for message loading cables

### DIMENSIONS







Your Local ALF dealer: