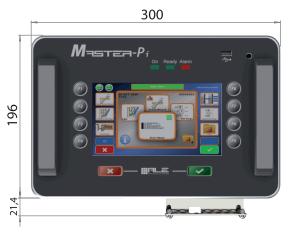

X USB Host ports

RS232 - 1 COM Port (+1 optional)

TCP/IP Ethernet 10/100/1000 Gibabit

**Wi-Fi** - 802-11n (150mbps) (Optional)

### SPECIFICATIONS

Weight

Housing **Electrical Specifications** 

Operating Environment

IP degree Conformity - 2.3 Kg (Dimensions below)

- Anodised Aluminium

- 12vdc external power supply - 120W

- From 5 to 45°C

Humidity from 0 to 90% (non condensing)

- IP20

- EMC Directive 2014/30/EU

- RoHS 2011/65/EU

- Low voltage directive (LVD) 2014/35/EU

#### OTHER SPECIFICATIONS

Interface Compatibility Accessories

- Codex Design Software Windows Driver ZPL2 Nicelabel Database
- Encoder Weighing devices Barcode Scanners PLC CSV Beacon Alarm ERP software REST API and JSON
- Mounting kit Manuals USB Memory Stick for message loading cables

### DIMENSIONS







Your Local ALF dealer: