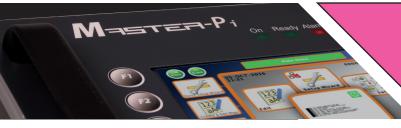

## The Most Powerful Print-head Controller

With its 7" touchscreen LCD the *MasterPi* Controller is making operations far easier. Able to drive up to 8 X 72mm print-heads, the *MasterPi* is the most powerful print-heads controller. An elegant design dedicated for Coding and Marking applications.

### **Dedicated to Coding Solutions**

- Up to 8 x 72mm print-heads
- Wifi- RS232 TCP/IP 2 x USB ports
- Intuitive and customisable user interface
- Full compatibility with Nicelabel ZPL Windows Driver and most databases
- Evolutive and Adaptable Coding Solutions