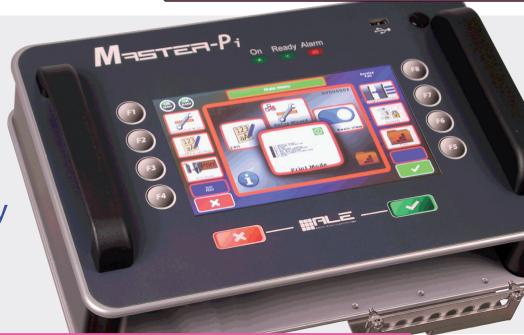

## The Most Powerful Print-head Controller

With its 7" touchscreen LCD the *MasterPi* Controller is making operations far easier. Able to drive up to 8 X 72mm print-heads, the *MasterPi* is the most powerful print-heads controller. An elegant design dedicated for Coding and Marking applications.

### **Dedicated to Coding Solutions**

- Up to 8 x 72mm print-heads
- Wifi- RS232 TCP/IP 2 x USB ports
- Intuitive and customisable user interface
- Full compatibility with Nicelabel ZPL Windows Driver and most databases
- Evolutive and Adaptable Coding Solutions