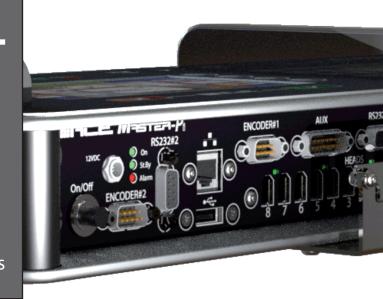

### PERFORMANCES

CPU - Quad-core Cortex-A72 (ARM v8) 64-bit at 1.5GHz

**LCD** - Touch Screen 7" HD

**USB** - 2 X USB Host ports

RS232 - 1 COM Port (+1 optional)

TCP/IP Ethernet 10/100/1000 Gibabit

**Wi-Fi** - 802-11n (150mbps) (Optional)

#### OTHER SPECIFICATIONS

Interface Compatibility Accessories

- Codex Design Software Windows Driver ZPL2 Nicelabel Database
- Encoder Weighing devices Barcode Scanners PLC CSV Beacon Alarm ERP software REST API and JSON
- Mounting kit Manuals USB Memory Stick for message loading cables