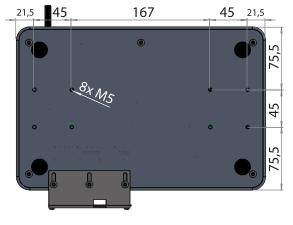

- 2 X USB Host ports

RS232 - 1 COM Port (+1 optional)

TCP/IP Ethernet 10/100/1000 Gibabit

**Wi-Fi** - 802-11n (150mbps) (Optional)

### SPECIFICATIONS

Weight

Housing **Electrical Specifications** 

Operating Environment

IP degree Conformity - 2.3 Kg (Dimensions below)

- Anodised Aluminium

- 12vdc external power supply - 120W

- From 5 to 45°C

Humidity from 0 to 90% (non condensing)

- IP20

- EMC Directive 2014/30/EU

- RoHS 2011/65/EU

- Low voltage directive (LVD) 2014/35/EU

#### OTHER SPECIFICATIONS

Interface Compatibility Accessories

- Codex Design Software Windows Driver ZPL2 Nicelabel Database
- Encoder Weighing devices Barcode Scanners PLC CSV Beacon Alarm ERP software REST API and JSON
- Mounting kit Manuals USB Memory Stick for message loading cables

### DIMENSIONS







Your Local ALF dealer: